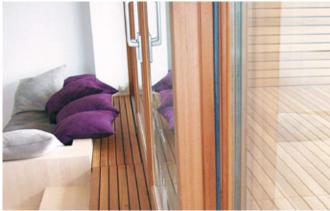

#### Alto Nova SYSTEMS

Alto Nova 7 SYSTEM

Alto Nova 12 SYSTEM

Alto Nova 23 SYSTEM

Alto Nova 7 SYSTEM

#### Alto Nova TYPES

- High energy efficiency
- · Cosy atmosphere inside the room / increased resistance to environmental conditions
- Wooden constructions are available in wide RAL colour and lacquer shades scale
- Aluminium parts are available in more than 200 colour shades
- The supreme quality glued pine timber (oak and other precious wood also available upon request)
- Certified production, ecologically friendly production units, natural raw materials