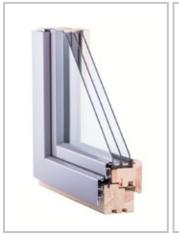

#### Alto Nova SYSTEMS

Alto Nova 7 SYSTEM

Alto Nova 12 SYSTEM

Alto Nova 23 SYSTEM

Alto Nova 7 SYSTEM

#### Alto Nova TYPES

- High energy efficiency
- · Cosy atmosphere inside the room / increased resistance to environmental conditions
- Wooden constructions are available in wide RAL colour and lacquer shades scale
- Aluminium parts are available in more than 200 colour shades
- The supreme quality glued pine timber (oak and other precious wood also available upon request)
- Certified production, ecologically friendly production units, natural raw materials