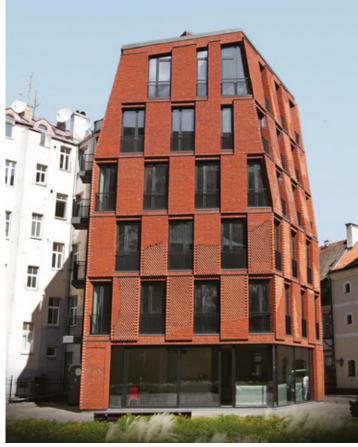

## ALUMINIUM / GLASS

double skin facades unitised curtain walls

**GLAZED SYSTEMS** 