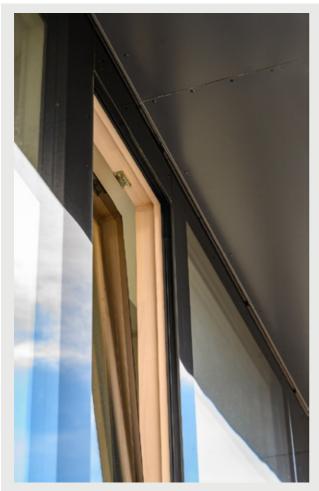

#### Alto Nova TYPES

- High energy efficiency
- · Cosy atmosphere inside the room / increased resistance to environmental conditions
- Wooden constructions are available in wide RAL colour and lacquer shades scale
- Aluminium parts are available in more than 200 colour shades
- The supreme quality glued pine timber (oak and other precious wood also available upon request)
- Certified production, ecologically friendly production units, natural raw materials