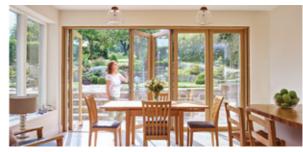

#### Alto Nova SYSTEMS

Alto Nova 7 SYSTEM

Alto Nova 12 SYSTEM

Alto Nova 23 SYSTEM

Alto Nova 7 SYSTEM

#### Alto Nova TYPES

- High energy efficiency
- · Cosy atmosphere inside the room / increased resistance to environmental conditions
- Wooden constructions are available in wide RAL colour and lacquer shades scale
- Aluminium parts are available in more than 200 colour shades
- The supreme quality glued pine timber (oak and other precious wood also available upon request)
- Certified production, ecologically friendly production units, natural raw materials