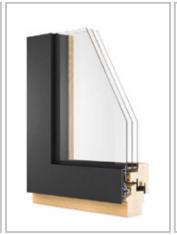

# TIMBER / ALUMINIUM GLAZED SYSTEMS

Alto Nova & COto SYSTEMS





### TIMBER / ALUMINIUM GLAZED SYSTEMS

#### Alto Nova SYSTEMS









Alto Nova 7 SYSTEM

Alto Nova 12 SYSTEM

Alto Nova 23 SYSTEM

Alto Nova 7 SYSTEM

#### Alto Nova TYPES









- High energy efficiency
- · Cosy atmosphere inside the room / increased resistance to environmental conditions
- Wooden constructions are available in wide RAL colour and lacquer shades scale
- Aluminium parts are available in more than 200 colour shades
- The supreme quality glued pine timber (oak and other precious wood also available upon request)
- Certified production, ecologically friendly production units, natural raw materials











### TIMBER / ALUMINIUM GLAZED SYSTEMS

#### COto 48 and COto 62 SYSTEMS























### TIMBER / ALUMINIUM

windows sliding systems doors

## ALUMINIUM / GLASS

double skin facades unitised curtain walls

**GLAZED SYSTEMS*