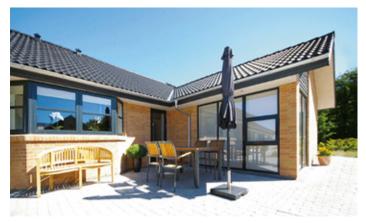

# TIMBER / ALUMINIUM GLAZED SYSTEMS

Alto Nova & COto SYSTEMS





### TIMBER / ALUMINIUM GLAZED SYSTEMS

#### Alto Nova SYSTEMS









Alto Nova 7 SYSTEM

Alto Nova 12 SYSTEM

Alto Nova 23 SYSTEM

Alto Nova 7 SYSTEM

#### Alto Nova TYPES









- High energy efficiency
- · Cosy atmosphere inside the room / increased resistance to environmental conditions
- Wooden constructions are available in wide RAL colour and lacquer shades scale
- Aluminium parts are available in more than 200 colour shades
- The supreme quality glued pine timber (oak and other precious wood also available upon request)
- Certified production, ecologically friendly production units, natural raw materials











### TIMBER / ALUMINIUM GLAZED SYSTEMS

#### COto 48 and COto 62 SYSTEMS























### TIMBER / ALUMINIUM

windows sliding systems doors

## ALUMINIUM / GLASS

double skin facades unitised curtain walls

**GLAZED SYSTEMS**