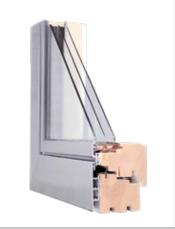

#### Alto Nova SYSTEMS

Alto Nova 7 SYSTEM

Alto Nova 12 SYSTEM

Alto Nova 23 SYSTEM

Alto Nova 7 SYSTEM

#### Alto Nova TYPES

- High energy efficiency
- · Cosy atmosphere inside the room / increased resistance to environmental conditions
- Wooden constructions are available in wide RAL colour and lacquer shades scale
- Aluminium parts are available in more than 200 colour shades
- The supreme quality glued pine timber (oak and other precious wood also available upon request)
- Certified production, ecologically friendly production units, natural raw materials