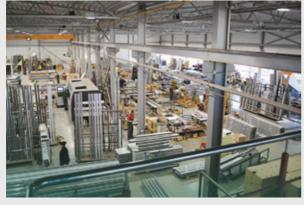

#### Alto Nova TYPES

- High energy efficiency
- · Cosy atmosphere inside the room / increased resistance to environmental conditions
- Wooden constructions are available in wide RAL colour and lacquer shades scale
- Aluminium parts are available in more than 200 colour shades
- The supreme quality glued pine timber (oak and other precious wood also available upon request)
- Certified production, ecologically friendly production units, natural raw materials