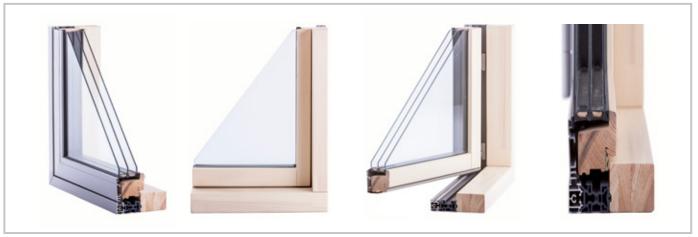

# TIMBER / ALUMINIUM GLAZED SYSTEMS

Alto Nova & COto SYSTEMS





### TIMBER / ALUMINIUM GLAZED SYSTEMS

#### Alto Nova SYSTEMS









Alto Nova 7 SYSTEM

Alto Nova 12 SYSTEM

Alto Nova 23 SYSTEM

Alto Nova 7 SYSTEM

#### Alto Nova TYPES









- High energy efficiency
- · Cosy atmosphere inside the room / increased resistance to environmental conditions
- Wooden constructions are available in wide RAL colour and lacquer shades scale
- Aluminium parts are available in more than 200 colour shades
- The supreme quality glued pine timber (oak and other precious wood also available upon request)
- Certified production, ecologically friendly production units, natural raw materials











### TIMBER / ALUMINIUM GLAZED SYSTEMS

#### COto 48 and COto 62 SYSTEMS























### TIMBER / ALUMINIUM

windows sliding systems doors

## ALUMINIUM / GLASS

double skin facades unitised curtain walls

**GLAZED SYSTEMS**