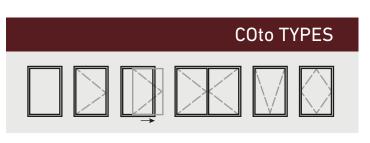

# TIMBER / ALUMINIUM GLAZED SYSTEMS

Alto Nova & COto SYSTEMS





### TIMBER / ALUMINIUM GLAZED SYSTEMS

#### Alto Nova SYSTEMS









Alto Nova 7 SYSTEM

Alto Nova 12 SYSTEM

Alto Nova 23 SYSTEM

Alto Nova 7 SYSTEM

#### Alto Nova TYPES









- High energy efficiency
- · Cosy atmosphere inside the room / increased resistance to environmental conditions
- Wooden constructions are available in wide RAL colour and lacquer shades scale
- Aluminium parts are available in more than 200 colour shades
- The supreme quality glued pine timber (oak and other precious wood also available upon request)
- Certified production, ecologically friendly production units, natural raw materials











### TIMBER / ALUMINIUM GLAZED SYSTEMS

#### COto 48 and COto 62 SYSTEMS























### TIMBER / ALUMINIUM

windows sliding systems doors

## ALUMINIUM / GLASS

double skin facades unitised curtain walls

**GLAZED SYSTEMS**