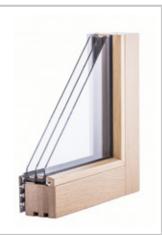

#### Alto Nova SYSTEMS

Alto Nova 7 SYSTEM

Alto Nova 12 SYSTEM

Alto Nova 23 SYSTEM

Alto Nova 7 SYSTEM

#### Alto Nova TYPES

- High energy efficiency
- · Cosy atmosphere inside the room / increased resistance to environmental conditions
- Wooden constructions are available in wide RAL colour and lacquer shades scale
- Aluminium parts are available in more than 200 colour shades
- The supreme quality glued pine timber (oak and other precious wood also available upon request)
- Certified production, ecologically friendly production units, natural raw materials