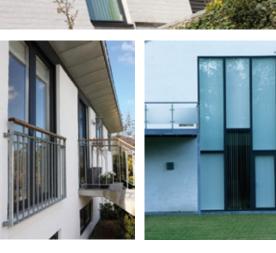

#### Alto Nova TYPES

- High energy efficiency
- · Cosy atmosphere inside the room / increased resistance to environmental conditions
- Wooden constructions are available in wide RAL colour and lacquer shades scale
- Aluminium parts are available in more than 200 colour shades
- The supreme quality glued pine timber (oak and other precious wood also available upon request)
- Certified production, ecologically friendly production units, natural raw materials