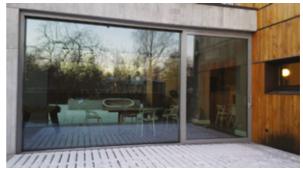

#### COto 48 and COto 62 SYSTEMS

### TIMBER / ALUMINIUM

windows sliding systems doors